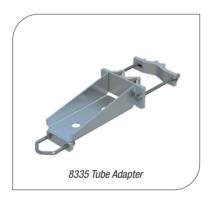

#### **FLEXIBILITY**

The Antenna Adapter fits all common Kathrein and Huawei panel antennas. The Tube Adapter fits a Ø60 tube.

The Adapters can handle a wide range of all common frame leg designs, round, square, angular etc.

| ORDER AND TECHNICAL INFORMATION      |                                                                                                                                                                                                 |                                                                                  |                     |                                                        |                                 |                                                   |
|--------------------------------------|-------------------------------------------------------------------------------------------------------------------------------------------------------------------------------------------------|----------------------------------------------------------------------------------|---------------------|--------------------------------------------------------|---------------------------------|---------------------------------------------------|
| DRAWING NO:                          | CD 991293 / CD 991283                                                                                                                                                                           |                                                                                  |                     |                                                        |                                 |                                                   |
| FUNCTION DESCRIPTION:                | Antenna Adapter for installation of one antenna / $\emptyset$ 60 tube with an offset distance of 275-295 mm (10,8-11,6 in) to the vertical structure (depending on the shape of the structure). |                                                                                  |                     |                                                        |                                 |                                                   |
| MOUNTING SPAN:                       | TUBES:                                                                                                                                                                                          |                                                                                  |                     | 90° ANGLE:                                             |                                 | 60° ANGLE:  ✓                                     |
| Minimum<br>Maximum<br>Mounting tubes | Ø25 mm (1,0 in)<br>Ø120 mm (4,7 in)<br>Ø60mm (2,4 in) (ap                                                                                                                                       | 35 x 35 mm (1,4 x 1,4 in)<br>90 x 90 mm (3,5 x 3,5 in)<br>plies to Tube Adapter) |                     | 35 x 35 mm (1,4 x 1,4 in)<br>90 x 90 mm (3,5 x 3,5 in) |                                 | 40 mm (1,6 in) opening<br>100 mm (4,0 in) opening |
| PACKAGE DIMENSIONS:                  | <b>LENGTH:</b> 575 mm (22,6 in)                                                                                                                                                                 | WIDTH:<br>180 mm (7,1 in)                                                        | HEIGHT:<br>190 mm ( | (7,5 in)                                               | WEIGHT:<br>6,6/7,1 kg (15/16 ll | o)                                                |