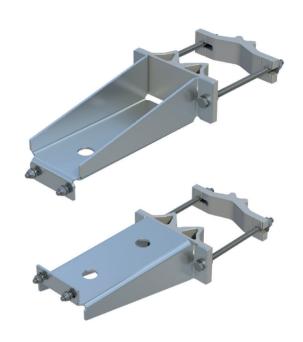

# ANTENNA/TUBE ADAPTER

## THE ANTENNA / TUBE ADAPTERS

are designed for installation of one panel antenna on vertical structures creating an offset distance of 275-295 mm (10,8-11,6 in) to the vertical structure (depending on the shape of the structure).

#### **FLEXIBILITY**

The Antenna Adapter fits all common Kathrein and Huawei panel antennas. The Tube Adapter fits a Ø60 tube.

The Adapters can handle a wide range of all common frame leg designs, round, square, angular etc.

## **EASY ASSEMBLY**

Handling and installation is very easy thanks to its light weight but also thanks to its clever design with elongated opening holes allowing the clamps to be opened and closed without any loose parts which rapidly speeds up the installation. The adapter is pre-assembled at delivery which further simplifies the installation.