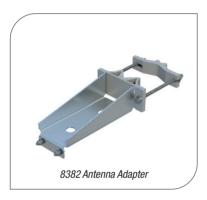

#### **FLEXIBILITY**

The Antenna Adapter fits all common Kathrein and Huawei panel antennas. The Tube Adapter fits a Ø60 tube.

The Adapters can handle a wide range of all common frame leg designs, round, square, angular etc.

| ORDER AND TECHNICAL INFORMATION      |                                                                                                                                                                                                 |                                                                                  |                     |                                                        |                                 |                                                   |
|--------------------------------------|-------------------------------------------------------------------------------------------------------------------------------------------------------------------------------------------------|----------------------------------------------------------------------------------|---------------------|--------------------------------------------------------|---------------------------------|---------------------------------------------------|
| DRAWING NO:                          | CD 991293 / CD 991283                                                                                                                                                                           |                                                                                  |                     |                                                        |                                 |                                                   |
| FUNCTION DESCRIPTION:                | Antenna Adapter for installation of one antenna / $\emptyset$ 60 tube with an offset distance of 275-295 mm (10,8-11,6 in) to the vertical structure (depending on the shape of the structure). |                                                                                  |                     |                                                        |                                 |                                                   |
| MOUNTING SPAN:                       | TUBES:                                                                                                                                                                                          |                                                                                  |                     | 90° ANGLE:                                             |                                 | 60° ANGLE:  ✓                                     |
| Minimum<br>Maximum<br>Mounting tubes | Ø25 mm (1,0 in)<br>Ø120 mm (4,7 in)<br>Ø60mm (2,4 in) (ap                                                                                                                                       | 35 x 35 mm (1,4 x 1,4 in)<br>90 x 90 mm (3,5 x 3,5 in)<br>plies to Tube Adapter) |                     | 35 x 35 mm (1,4 x 1,4 in)<br>90 x 90 mm (3,5 x 3,5 in) |                                 | 40 mm (1,6 in) opening<br>100 mm (4,0 in) opening |
| PACKAGE DIMENSIONS:                  | <b>LENGTH:</b> 575 mm (22,6 in)                                                                                                                                                                 | WIDTH:<br>180 mm (7,1 in)                                                        | HEIGHT:<br>190 mm ( | (7,5 in)                                               | WEIGHT:<br>6,6/7,1 kg (15/16 ll | o)                                                |